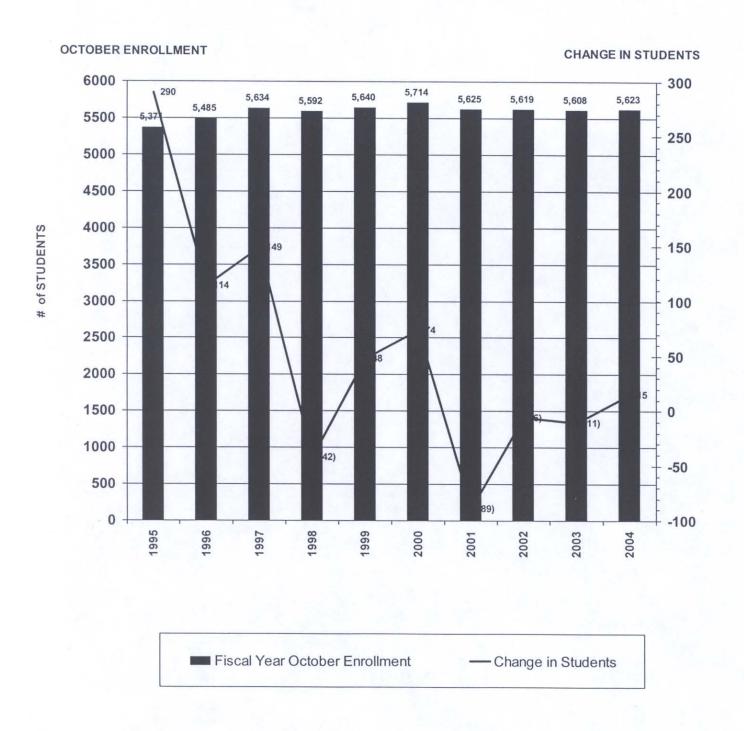

|                | Title VI-B                                                       | 88  |
|----------------|------------------------------------------------------------------|-----|
|                | Limited English Proficiency                                      | 89  |
|                | Title I                                                          | 90  |
|                | Title V                                                          | 91  |
|                | Drug Free Schools                                                | 92  |
|                | Preschool Disability                                             | 93  |
|                | E-Rate                                                           | 94  |
|                | Class Size Reduction                                             | 95  |
|                | Goals 2000                                                       | 96  |
|                | Food Service                                                     | 97  |
|                | Uniform School Supplies                                          | 98  |
|                | Local Grants                                                     | 99  |
|                | Bond Retirement.                                                 | 100 |
|                | Building                                                         | 101 |
|                | School Net Plus                                                  |     |
|                | Self Insurance                                                   | 103 |
|                | Workers' Compensation Reserve                                    |     |
|                |                                                                  |     |
| III. Statistic | al Section                                                       |     |
| Govern         | nental Activities Revenues by Source and                         |     |
| Expens         | ses by Function – Last Two Fiscal Years                          | S1  |
|                |                                                                  |     |
| General        | Fund Revenues by Source and Expenditures                         |     |
|                | ction – Last Ten Fiscal Years                                    | S2  |
| - 5            |                                                                  |     |
| Property       | Tax Levies and Collections – Last Ten Years                      | S4  |
| 1 3            |                                                                  |     |
| History        | of School Operating Levies – For the Years 1933-2004             | S5  |
| ,              |                                                                  |     |
| History        | of Bond Issues – For the Years 1912-2004                         | S6  |
| -              |                                                                  |     |
| Property       | Tax Rates – Direct and Overlapping                               |     |
|                | nments – Last Ten years                                          | S7  |
|                | •                                                                |     |
| Assesse        | d and Estimated Actual Value of Taxable                          |     |
|                | ty – Last Ten Years                                              | S8  |
| •              | •                                                                |     |
| Ratio of       | Net General Obligation Bonded Debt to Assessed Value             |     |
| and Ne         | t Bonded Debt Per Capita – Last Ten Years                        | S10 |
|                | •                                                                |     |
| Comput         | ation of Legal Debt Margin                                       | S11 |
| •              |                                                                  |     |
| Demogr         | aphic Statistics – Last Ten Years                                | S12 |
|                |                                                                  |     |
| Enrollm        | ent Summary Graph                                                | S13 |
|                | • •                                                              |     |
| Per Pup        | il Cost – Last Ten Fiscal Years                                  | S14 |
| •              |                                                                  |     |
| Cost Per       | · Pupil Percentage Change Graph                                  | S15 |
|                |                                                                  |     |
| Public, l      | Private, and Total School Enrollment – Fiscal Years 1979 to 2004 | S16 |
|                |                                                                  |     |