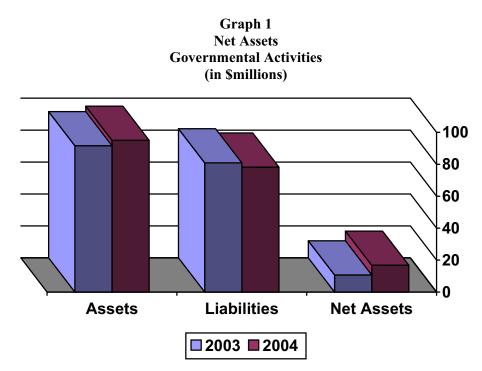

|
| Invested in Capital Assets    |              |              |             |
| Net of Related Debt           | 2,500,547    | 1,423,261    | 1,077,286   |
| Restricted:                   |              |              |             |
| Capital Projects              | 1,543,825    | 1,901,796    | (357,971)   |
| Debt Service                  | 868,760      | 917,851      | (49,091)    |
| Set Asides                    | 353,070      | 353,070      | 0           |
| Other Purposes                | 305,712      | 421,775      | (116,063)   |
| Unrestricted                  | 11,215,209   | 5,694,994    | 5,520,215   |
| Total Net Assets              | \$16,787,123 | \$10,712,747 | \$6,074,376 |

Management's Discussion and Analysis For the Fiscal Year Ended June 30, 2004 Unaudited



Property taxes receivable contributed \$61,870,652 or 65.1 percent of total assets. Of this amount \$47,038,652 is offset as deferred revenue; revenue to be used in future periods. In May of 2003, a 9.6 mill operating levy was passed generating approximately \$7.5 million annually, beginning in fiscal year 2004, with full collection not occurring until fiscal year 2005. Liabilities for governmental activities totaled \$78,219,608; of this amount \$19,596,047 or 25.1 percent is long term liabilities. By comparing assets and liabilities, one can see the overall position of the School District is good. The vast majority of revenue supporting all governmental activities is general revenue. General revenue totaled \$81,489,611 or 92.3 percent of total revenue, up from \$64,296,666 or 91.8 per