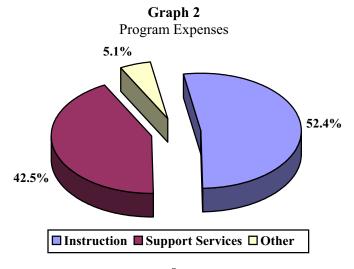

|                | Title VI-B                                                       | 88  |
|----------------|------------------------------------------------------------------|-----|
|                | Limited English Proficiency                                      | 89  |
|                | Title I                                                          | 90  |
|                | Title V                                                          | 91  |
|                | Drug Free Schools                                                | 92  |
|                | Preschool Disability                                             | 93  |
|                | E-Rate                                                           | 94  |
|                | Class Size Reduction                                             | 95  |
|                | Goals 2000                                                       | 96  |
|                | Food Service                                                     | 97  |
|                | Uniform School Supplies                                          | 98  |
|                | Local Grants                                                     | 99  |
|                | Bond Retirement.                                                 | 100 |
|                | Building                                                         | 101 |
|                | School Net Plus                                                  |     |
|                | Self Insurance                                                   | 103 |
|                | Workers' Compensation Reserve                                    |     |
|                |                                                                  |     |
| III. Statistic | al Section                                                       |     |
| Govern         | nental Activities Revenues by Source and                         |     |
| Expens         | ses by Function – Last Two Fiscal Years                          | S1  |
|                |                                                                  |     |
| General        | Fund Revenues by Source and Expenditures                         |     |
|                | ction – Last Ten Fiscal Years                                    | S2  |
| - 5            |                                                                  |     |
| Property       | Tax Levies and Collections – Last Ten Years                      | S4  |
| 1 3            |                                                                  |     |
| History        | of School Operating Levies – For the Years 1933-2004             | S5  |
| ,              |                                                                  |     |
| History        | of Bond Issues – For the Years 1912-2004                         | S6  |
| -              |                                                                  |     |
| Property       | Tax Rates – Direct and Overlapping                               |     |
|                | nments – Last Ten years                                          | S7  |
|                | •                                                                |     |
| Assesse        | d and Estimated Actual Value of Taxable                          |     |
|                | ty – Last Ten Years                                              | S8  |
| •              | •                                                                |     |
| Ratio of       | Net General Obligation Bonded Debt to Assessed Value             |     |
| and Ne         | t Bonded Debt Per Capita – Last Ten Years                        | S10 |
|                | •                                                                |     |
| Comput         | ation of Legal Debt Margin                                       | S11 |
| •              |                                                                  |     |
| Demogr         | aphic Statistics – Last Ten Years                                | S12 |
|                |                                                                  |     |
| Enrollm        | ent Summary Graph                                                | S13 |
|                | • •                                                              |     |
| Per Pup        | il Cost – Last Ten Fiscal Years                                  | S14 |
| •              |                                                                  |     |
| Cost Per       | · Pupil Percentage Change Graph                                  | S15 |
|                |                                                                  |     |
| Public, l      | Private, and Total School Enrollment – Fiscal Years 1979 to 2004 | S16 |
|                |                                                                  |     |